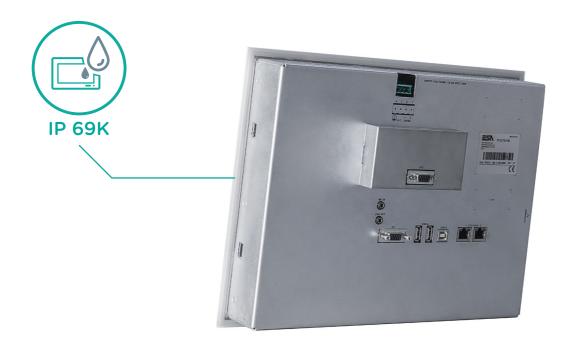

## **Stainless steel HMI** Extreme durability. High endurance.

The 7" IT107W and 12" IT112 with AISI 304/V2A stainless steel bezel and TRUE-FLAT touch screen make cleaning quick, easy and effective.

Thanks to the front bezel's very high degree of protection, IP69K according to ISO EN 20653, these HMIs offer excellent chemical resistance to highly corrosive substances (such as cleaning chemicals, alkaline substances, etc...) and safeguards against frequent washing at high pressure, such as is normal in the food, pharmaceutical and chemical industries.

Stainless steel HMIs are equipped with:

- SP1 serial port (RS232 / RS485 with integrated MPI)
- USB port (type of device) for programming the terminal
- COM0 port (RS-232), USB port (host type) for connecting peripheral devices (headboards and mouse), for easy import/export data on USB key and printing reports
- Serial port SP2 (RS232 / RS485 with integrated MPI) CAN, Profibus-DP or ProfiNet
- Ethernet Port 10/100 Mbit
- Slot for Secure Digital and MultiMedia Card (MMC)
- Second slot for Compact Flash
  memory
- Extended power supply range 18..32 Vdc and extremely low power consumption
- Powered by Polymath