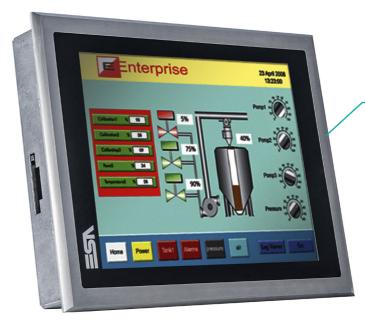

## **Stainless steel HMI** Extreme durability. High endurance.

The 7" IT107W and 12" IT112 with AISI 304/V2A stainless steel bezel and TRUE-FLAT touch screen make cleaning quick, easy and effective.

Thanks to the front bezel's very high degree of protection, IP69K according to ISO EN 20653, these HMIs offer excellent chemical resistance to highly corrosive substances (such as cleaning chemicals, alkaline substances, etc...) and safeguards against frequent washing at high pressure, such as is normal in the food, pharmaceutical and chemical industries.

The stainless steel HMIs are equipped with industrial displays and high brightness white LED backlight, touch screen technology with 4 or 5 wires that ensures optimal functionality even with superficial damage on the surface.