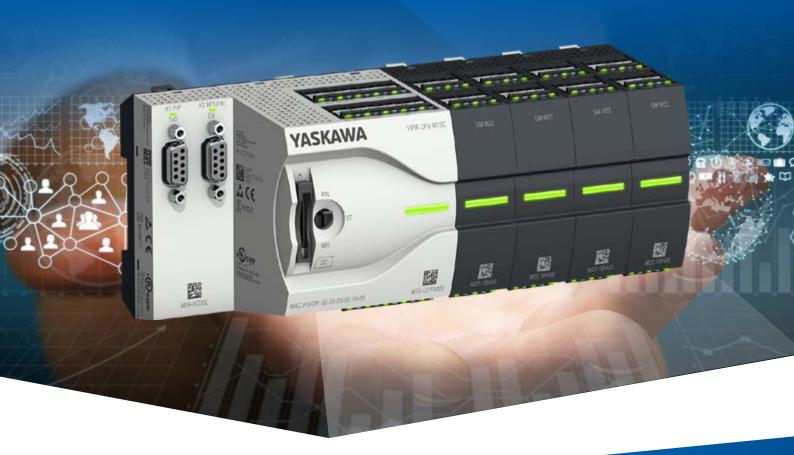

#### **CPU** facts

- 16 digital inputs
- 12 digital outputs
- 2 analog inputs
- 6 technology channels
- 4 counters
- 2 PWM
- 2 active Ethernet ports
- Up to 128 kB memory
- Expandable up to 160 IO points
- Multi-programmable

10-20x times faster than usual controllers thanks to the latest SPEED7 technology

removable plug with Push-in technology for installation without tools up to 8 modules connectable

100% remanent and expandable memory

active Ethernet connection with integrated switch

very fast backplane bus

up to 50% less volume

#### The MICRO PLC by VIPA Controls

A new CPU has flown into our model range. A very small CPU in fact, with special features: The new VIPA MICRO PLC! Integrated inputs and outputs as well as the many technological functions will simplify your life. INGENIOUS! The memory is completely remanent. The matter of data storage is thus already cushioned for you.

With the MICRO PLC from VIPA Controls, VIPA is launching

a completely new control concept. The **MICRO** PLC is not only small, compact, and extremely fast communication, but it also takes the users into consideration. Detachable connecting plugs that simplify the pre-wiring, the and connected installation, as well as channel-accurate LEDs directly on each contact are just a few examples. A clear & modern design meets the latest technology and user friendly features in the Our endeavor is to get you started right away with your projects and ideas. You don't of course need to learn new programming languages. As usual with VIPA Controls, you can continue to use and apply your S7 know-how. Besides the cost-free VIPA SPEED7 Studio you can also use the engineering tools of other manufacturers to program and parameterize the VIPA MICRO PLC

VIPA Controls has been well-known for over 30 years as a lateral thinker and master in miniaturization. The MICRO PLC offers maximum performance in the smallest area of your installation. The minimum installation size opens up completely new planning concepts for a wide range of applications.