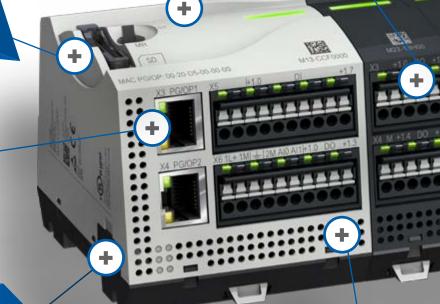

With the MICRO PLC from VIPA Controls, VIPA is launching

a completely new control concept. The **MICRO** PLC is not only small, compact, and extremely fast communication, but it also takes the users into consideration. Detachable connecting plugs that simplify the pre-wiring, the and connected installation, as well as channel-accurate LEDs directly on each contact are just a few examples. A clear & modern design meets the latest technology and user friendly features in the Our endeavor is to get you started right away with your projects and ideas. You don't of course need to learn new programming languages. As usual with VIPA Controls, you can continue to use and apply your S7 know-how. Besides the cost-free VIPA SPEED7 Studio you can also use the engineering tools of other manufacturers to program and parameterize the VIPA MICRO PLC

High channel density Target application

Firm hold with cage clamp technology