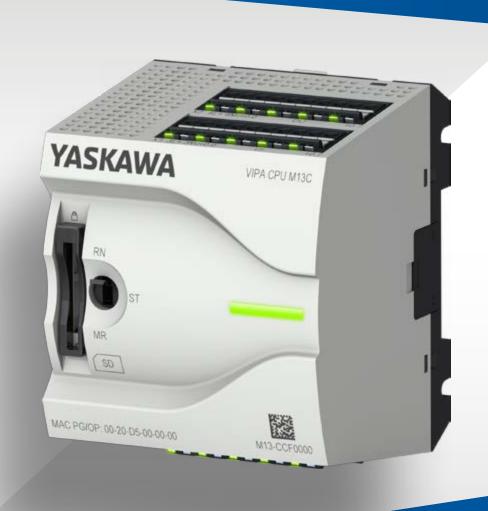

#### **CPU** facts

- 16 digital inputs
- 12 digital outputs
- 2 analog inputs
- 6 technology channels
- 4 counters
- 2 PWM
- 2 active Ethernet ports
- Up to 128 kB memory
- Expandable up to 160 IO points
- Multi-programmable

#### The MICRO PLC by VIPA Controls

A new CPU has flown into our model range. A very small CPU in fact, with special features: The new VIPA MICRO PLC! Integrated inputs and outputs as well as the many technological functions will simplify your life. INGENIOUS! The memory is completely remanent. The matter of data storage is thus already cushioned for you.

With the MICRO PLC from VIPA Controls, VIPA is launching

a completely new control concept. The **MICRO** PLC is not only small, compact, and extremely fast communication, but it also takes the users into consideration. Detachable connecting plugs that simplify the pre-wiring, the and connected installation, as well as channel-accurate LEDs directly on each contact are just a few examples. A clear & modern design meets the latest technology and user friendly features in the Our endeavor is to get you started right away with your projects and ideas. You don't of course need to learn new programming languages. As usual with VIPA Controls, you can continue to use and apply your S7 know-how. Besides the cost-free VIPA SPEED7 Studio you can also use the engineering tools of other manufacturers to program and parameterize the VIPA MICRO PLC