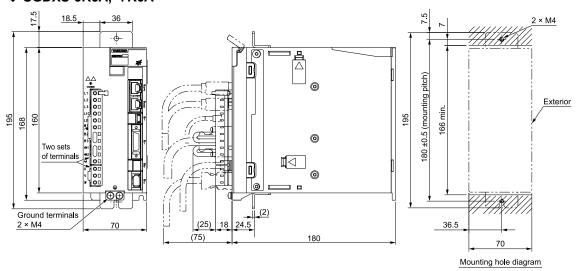

are used for the SERVOPACKs.

## **SERVOPACK External Dimensions**

## ■ Base-mounted SERVOPACKs

## ♦ SGDXS-R70A, -R90A, -1R6A



#### **♦ SGDXS-2R8A**



#### ♦ SGDXS-3R8A



#### ◆ SGDXS-5R5A, -7R6A







Approx. mass: 1.6 kg Unit: mm

#### ♦ SGDXS-120A





◆ SGDXS-180A, -200A





Approx. mass: 2.8 kg Unit: mm

#### Note:

These drawings show the SERVOPACK with the terminal cover removed.

#### ♦ SGDXS-330A



#### Note:

These drawings show the SERVOPACK with the terminal cover removed.

## ◆ SGDXS-470A, -550A



#### ◆ SGDXS-590A, -780A



Approx. mass: 16 kg Unit: mm

## ■ Rack-mounted SERVOPACKs

Hardware Option Code: 0001

## ♦ SGDXS-R70A, -R90A, -1R6A



#### ♦ SGDXS-2R8A



Approx. mass: 1.1 kg Unit: mm

## ♦ SGDXS-3R8A



Approx. mass: 1.7 kg Unit: mm

# ♦ SGDXS-5R5A, -7R6A



Approx. mass: 1.7 kg Unit: mm

#### ♦ SGDXS-120A



Approx. mass: 2.2 kg Unit: mm

## ♦ SGDXS-180A, -200A



#### Note:

These drawings show the SERVOPACK with the terminal cover removed.

#### ♦ SGDXS-330A



#### Note:

These drawings show the SERVOPACK with the terminal cover removed.

#### **■ Duct-ventilated SERVOPACKs**

Hardware Option Code: 0001

## ♦ SGDXS-470A, -550A



Approx. mass: 9.0 kg Unit: mm

## ◆ SGDXS-590A, -780A







Approx. mass: 15 kg Unit: mm