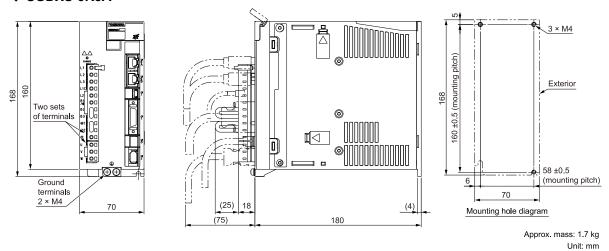

ications

| Connector No. | Model        | Number of Pins | Manufacturer                |
|---------------|--------------|----------------|-----------------------------|
| CN1           | 10226-59A3MB | 26             | 3M Japan Limited            |
| CN2           | 53984-0681   | 6              | Molex Japan Co., Ltd.       |
| CN6A/B        | 3-1734579-4  | 8              | Tyco Electronics Japan G.K. |
| CN7           | 2342993-1    | 5              | Tyco Electronics Japan G.K. |
| CN8           | 2294415-1    | 8              | Tyco Electronics Japan G.K. |

#### Note:

The above connectors or their equivalents are used for the SERVOPACKs.

## **SERVOPACK External Dimensions**

## ■ Base-mounted SERVOPACKs

## ♦ SGDXS-R70A, -R90A, -1R6A



#### **♦ SGDXS-2R8A**



#### ♦ SGDXS-3R8A



#### ◆ SGDXS-5R5A, -7R6A







Approx. mass: 1.6 kg Unit: mm

#### ♦ SGDXS-120A





◆ SGDXS-180A, -200A





Approx. mass: 2.8 kg Unit: mm

#### Note:

These drawings show the SERVOPACK with the terminal cover removed.

#### ♦ SGDXS-330A



#### Note:

These drawings show the SERVOPACK with the terminal cover removed.

## ◆ SGDXS-470A, -550A



#### ◆ SGDXS-590A, -780A



Approx. mass: 16 kg Unit: mm

## ■ Rack-mounted SERVOPACKs

Hardware Option Code: 0001

## ♦ SGDXS-R70A, -R90A, -1R6A



#### ♦ SGDXS-2R8A



Approx. mass: 1.1 kg Unit: mm

## ♦ SGDXS-3R8A



Approx. mass: 1.7 kg Unit: mm

# ♦ SGDXS-5R5A, -7R6A



Approx. mass: 1.7 kg Unit: mm

#### ♦ SGDXS-120A



Approx. mass: 2.2 kg Unit: mm

## ♦ SGDXS-180A, -200A



#### Note:

These drawings show the SERVOPACK with the terminal