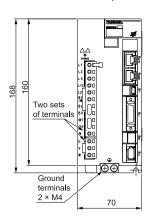

#### ♦ SGDXS-3R8A

#### Note:

These drawings show the SERVOPACK with the terminal cover removed.