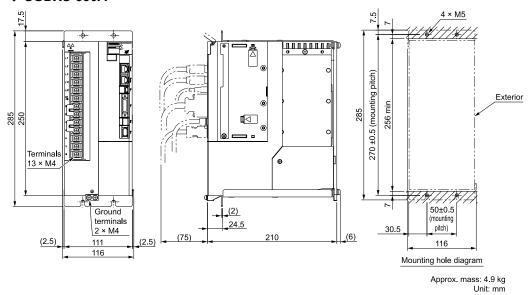

pprox. mass: 1.6 kg Unit: mm

#### ♦ SGDXS-120A





◆ SGDXS-180A, -200A





Approx. mass: 2.8 kg Unit: mm

#### Note:

These drawings show the SERVOPACK with the terminal cover removed.

#### ♦ SGDXS-330A



#### Note:

These drawings show the SERVOPACK with the terminal cover removed.

## ◆ SGDXS-470A, -550A



#### ◆ SGDXS-590A, -780A



Approx. mass: 16 kg Unit: mm

## ■ Rack-mounted SERVOPACKs

Hardware Option Code: 0001

## ♦ SGDXS-R70A, -R90A, -1R6A



#### ♦ SGDXS-2R8A



Approx. mass: 1.1 kg Unit: mm

## ♦ SGDXS-3R8A



Approx. mass: 1.7 kg Unit: mm

# ♦ SGDXS-5R5A, -7R6A



Approx. mass: 1.7 kg Unit: mm

#### ♦ SGDXS-120A



Approx. mass: 2.2 kg Unit: mm

## ♦ SGDXS-180A, -200A



#### Note:

These drawings show the SERVOPACK with the terminal cover removed.

#### ♦ SGDXS-330A



#### Note:

These drawings show the SERVOPACK with the terminal cover removed.

#### **■ Duct-ventilated SERVOPACKs**

Hardware Option Code: 0001

## ♦ SGDXS-470A, -550A



Approx. mass: 9.0 kg Unit: mm

## ◆ SGDXS-590A, -780A







Approx. mass: 15 kg Unit: mm