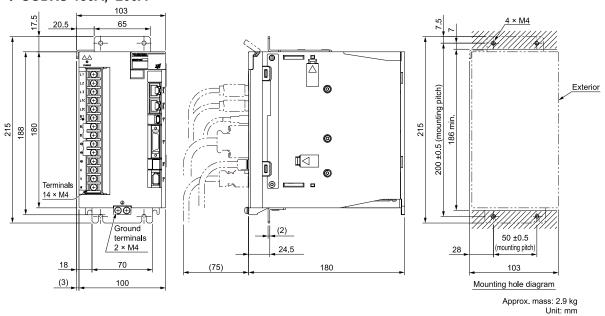

R70A, -R90A, -1R6A



#### **♦ SGDXS-2R8A**



#### ♦ SGDXS-3R8A



#### ◆ SGDXS-5R5A, -7R6A







Approx. mass: 1.6 kg Unit: mm

#### ♦ SGDXS-120A





◆ SGDXS-180A, -200A





Approx. mass: 2.8 kg Unit: mm

#### Note:

These drawings show the SERVOPACK with the terminal cover removed.

#### ♦ SGDXS-330A



#### Note:

These drawings show the SERVOPACK with the terminal cover removed.

## ◆ SGDXS-470A, -550A



#### ◆ SGDXS-590A, -780A



Approx. mass: 16 kg Unit: mm

## ■ Rack-mounted SERVOPACKs

Hardware Option Code: 0001

## ♦ SGDXS-R70A, -R90A, -1R6A



#### ♦ SGDXS-2R8A



Approx. mass: 1.1 kg Unit: mm

## ♦ SGDXS-3R8A



Approx. mass: 1.7 kg Unit: mm

# ♦ SGDXS-5R5A, -7R6A



Approx. mass: 1.7 kg Unit: mm

#### ♦ SGDXS-120A



Approx. mass: 2.2 kg Unit: mm

## ♦ SGDXS-180A, -200A



#### Note:

These drawings show the SERVOPACK with the terminal cover removed.

#### ♦ SGDXS-330A



#### Note:

These drawings show the SERVOPACK with the terminal cover removed.

#### **■ Duct-ventilated SERVOPACKs**

Hardware Option Code: 0001

## ♦ SGDXS-470A, -550A



Approx. mass: 9.0 kg Unit: mm

## ◆ SGDXS-590A, -780A







Approx. mass: 15 kg Unit: mm