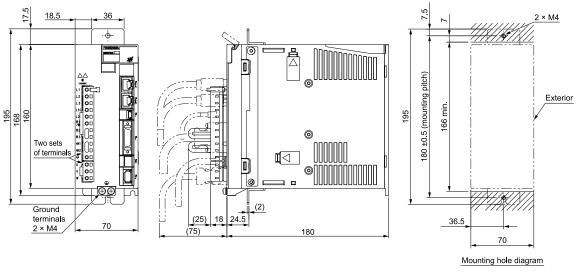

#### Note:

The above connectors or their equivalents are used for the SERVOPACKs.

## **SERVOPACK External Dimensions**

## ■ Base-mounted SERVOPACKs

## ♦ SGDXS-R70A, -R90A, -1R6A



#### **♦ SGDXS-2R8A**



#### ♦ SGDXS-3R8A



#### ◆ SGDXS-5R5A, -7R6A







Approx. mass: 1.6 kg Unit: mm

#### ♦ SGDXS-120A





◆ SGDXS-180A, -200A





Approx. mass: 2.8 kg Unit: mm

#### Note:

These drawings show the SERVOPACK with the terminal cover removed.

#### ♦ SGDXS-330A



#### Note:

These drawings show the SERVOPACK with the terminal cover removed.

## ◆ SGDXS-470A, -550A



#### ◆ SGDXS-590A, -780A



Approx. mass: 16 kg Unit: mm

## ■ Rack-mounted SERVOPACKs

Hardware Option Code: 0001

## ♦ SGDXS-R70A, -R90A, -1R6A



#### ♦ SGDXS-2R8A



Approx. mass: 1.1 kg Unit: mm

## ♦ SGDXS-3R8A



Approx. mass: 1.7 kg Unit: mm

# ♦ SGDXS-5R5A, -7R6A



Approx. mass: 1.7 kg Unit: mm

#### ♦ SGDXS-120A



Approx. mass: 2.2 kg Unit: mm

## ♦ SGDXS-180A, -200A



#### Note:

These drawings show the SERVOPACK with the terminal cover removed.

#### ♦ SGDXS-330A



#### Note:

These drawings show the SERVOPACK with the terminal cover removed.

#### **■ Duct-ventilated SERVOPACKs**

Hardware Option Code: 0001

## ♦ SGDXS-470A, -550A



Approx. mass: 9.0 kg Unit: mm

## ◆ SGDXS-590A, -780A







Approx. mass: 15 kg Unit: mm