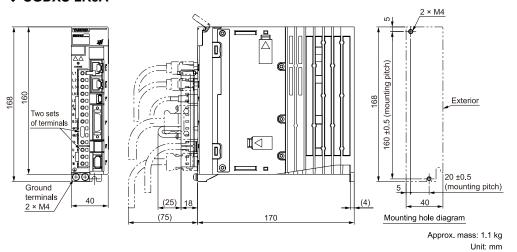

*■** Connector Specifications

| Connector No. | Model        | Number of Pins | Manufacturer                |
|---------------|--------------|----------------|-----------------------------|
| CN1           | 10226-59A3MB | 26             | 3M Japan Limited            |
| CN2           | 53984-0681   | 6              | Molex Japan Co., Ltd.       |
| CN6A/B        | 3-1734579-4  | 8              | Tyco Electronics Japan G.K. |
| CN7           | 2342993-1    | 5              | Tyco Electronics Japan G.K. |
| CN8           | 2294415-1    | 8              | Tyco Electronics Japan G.K. |

#### Note:

The above connectors or their equivalents are used for the SERVOPACKs.

## **SERVOPACK External Dimensions**

## ■ Base-mounted SERVOPACKs

## ♦ SGDXS-R70A, -R90A, -1R6A



#### **♦ SGDXS-2R8A**



#### ♦ SGDXS-3R8A



#### ◆ SGDXS-5R5A, -7R6A







Approx. mass: 1.6 kg Unit: mm

#### ♦ SGDXS-120A





◆ SGDXS-180A, -200A





Approx. mass: 2.8 kg Unit: mm

#### Note:

These drawings show the SERVOPACK with the terminal cover removed.

#### ♦ SGDXS-330A



#### Note:

These drawings show the SERVOPACK with the terminal cover removed.

## ◆ SGDXS-470A, -550A



#### ◆ SGDXS-590A, -780A



Approx. mass: 16 kg Unit: mm

## ■ Rack-mounted SERVOPACKs

Hardware Option Code: 0001

## ♦ SGDXS-R70A, -R90A, -1R6A



#### ♦ SGDXS-2R8A



Approx. mass: 1.1 kg Unit: mm

## ♦ SGDXS-3R8A



Approx. mass: 1.7 kg Unit: mm

# ♦ SGDXS-5R5A, -7R6A



Approx. mass: 1.7 kg Unit: mm

#### ♦ SGDXS-120A



Approx. mass: 2.2 kg Unit: mm

## ♦ SGDXS-180A, -200A



#### Note:

These drawings show the SERVOPA