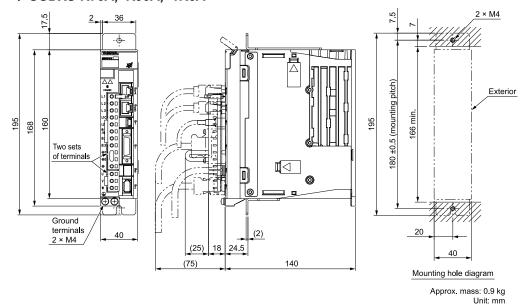

| 2294415-1    | 8              | Tyco Electronics Japan G.K. |

#### Note:

The above connectors or their equivalents are used for the SERVOPACKs.

## **SERVOPACK External Dimensions**

## ■ Base-mounted SERVOPACKs

## ♦ SGDXS-R70A, -R90A, -1R6A



#### **♦ SGDXS-2R8A**



#### ♦ SGDXS-3R8A



#### ◆ SGDXS-5R5A, -7R6A







Approx. mass: 1.6 kg Unit: mm

#### ♦ SGDXS-120A





◆ SGDXS-180A, -200A





Approx. mass: 2.8 kg Unit: mm

#### Note:

These drawings show the SERVOPACK with the terminal cover removed.

#### ♦ SGDXS-330A



#### Note:

These drawings show the SERVOPACK with the terminal cover removed.

## ◆ SGDXS-470A, -550A



#### ◆ SGDXS-590A, -780A



Approx. mass: 16 kg Unit: mm

## ■ Rack-mounted SERVOPACKs

Hardware Option Code: 0001

## ♦ SGDXS-R70A, -R90A, -1R6A



#### ♦ SGDXS-2R8A



Approx. mass: 1.1 kg Unit: mm

## ♦ SGDXS-3R8A



Approx. mass: 1.7 kg Unit: mm

# ♦ SGDXS-5R5A, -7R6A



Approx. mass: 1.7 kg Unit: mm

#### ♦ SGDXS-120A



Approx. mass: 2.2 kg Unit: mm

## ♦ SGDXS-180A, -200A



#### Note:

These drawings show the SERVOPACK with the terminal cover removed.

#### ♦ SGDXS-330A



#### Note:

These drawings show the SERVOPACK with the terminal cover removed.

#### **■ Duct-ventilated SERVOPACKs**

Hardware Option Code: 0001

## ♦ SGDXS-470A, -550A



Approx. mass: 9.0 kg Unit: mm

## ◆ SGDXS-590A, -780A







Approx. mass: 15 kg Unit: mm