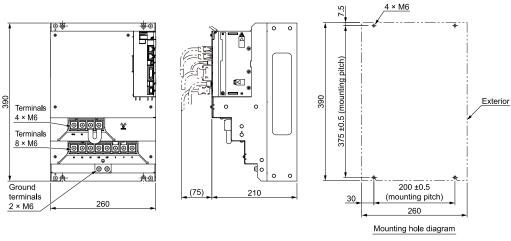

| Tyco Electronics Japan G.K. |
| CN7           | 2342993-1    | 5              | Tyco Electronics Japan G.K. |
| CN8           | 2294415-1    | 8              | Tyco Electronics Japan G.K. |

#### Note:

The above connectors or their equivalents are used for the SERVOPACKs.

## **SERVOPACK External Dimensions**

## ■ Base-mounted SERVOPACKs

## ♦ SGDXS-R70A, -R90A, -1R6A



#### **♦ SGDXS-2R8A**



#### ♦ SGDXS-3R8A



#### ◆ SGDXS-5R5A, -7R6A







Approx. mass: 1.6 kg Unit: mm

#### ♦ SGDXS-120A





◆ SGDXS-180A, -200A





Approx. mass: 2.8 kg Unit: mm

#### Note:

These drawings show the SERVOPACK with the terminal cover removed.

#### ♦ SGDXS-330A



#### Note:

These drawings show the SERVOPACK with the terminal cover removed.

## ◆ SGDXS-470A, -550A



#### ◆ SGDXS-590A, -780A



Approx. mass: 16 kg Unit: mm

## ■ Rack-mounted SERVOPACKs

Hardware Option Code: 0001

## ♦ SGDXS-R70A, -R90A, -1R6A



#### ♦ SGDXS-2R8A



Approx. mass: 1.1 kg Unit: mm

## ♦ SGDXS-3R8A



Approx. mass: 1.7 kg Unit: mm

# ♦ SGDXS-5R5A, -7R6A



Approx. mass: 1.7 kg Unit: mm

#### ♦ SGDXS-120A



Approx. mass: 2.2 kg Unit: mm

## ♦ SGDXS-180A, -200A



#### Note:

These drawings show the SERVOPACK with the terminal cover removed.

#### ♦ SGDXS-330A



#### Note:

These drawings show the SERVOPACK with the terminal cover removed.

#### **■ Duct-ventilated SERVOPACKs**

Hardware Option Code: 0001

## ♦ SGDXS-470A, -550A



Approx. mass: 9.0 kg Unit: mm

## ◆ SGDXS-590A, -780A







Approx. mass: 15 kg Unit: mm