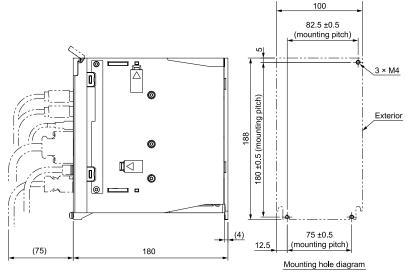

#### ♦ SGDXS-2R8A

Approx. mass: 1.1 kg Unit: mm

## ♦ SGDXS-3R8A

Approx. mass: 1.7 kg Unit: mm