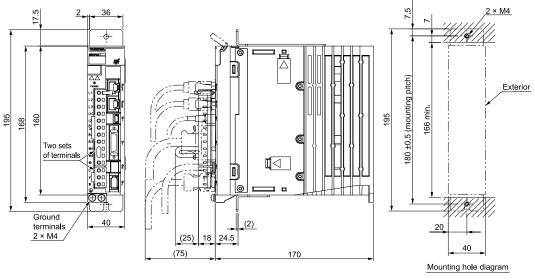

| 8              | Tyco Electronics Japan G.K. |

#### Note:

The above connectors or their equivalents are used for the SERVOPACKs.

## **SERVOPACK External Dimensions**

## ■ Base-mounted SERVOPACKs

## ♦ SGDXS-R70A, -R90A, -1R6A



#### **♦ SGDXS-2R8A**



#### ♦ SGDXS-3R8A



#### ◆ SGDXS-5R5A, -7R6A







Approx. mass: 1.6 kg Unit: mm

#### ♦ SGDXS-120A





◆ SGDXS-180A, -200A





Approx. mass: 2.8 kg Unit: mm

#### Note:

These drawings show the SERVOPACK with the terminal cover removed.

#### ♦ SGDXS-330A



#### Note:

These drawings show the SERVOPACK with the terminal cover removed.

## ◆ SGDXS-470A, -550A



#### ◆ SGDXS-590A, -780A



Approx. mass: 16 kg Unit: mm

## ■ Rack-mounted SERVOPACKs

Hardware Option Code: 0001

## ♦ SGDXS-R70A, -R90A, -1R6A



#### ♦ SGDXS-2R8A



Approx. mass: 1.1 kg Unit: mm

## ♦ SGDXS-3R8A



Approx. mass: 1.7 kg Unit: mm

# ♦ SGDXS-5R5A, -7R6A



Approx. mass: 1.7 kg Unit: mm

#### ♦ SGDXS-120A



Approx. mass: 2.2 kg Unit: mm

## ♦ SGDXS-180A, -200A



#### Note:

These drawings show the SERVOPACK with the terminal cover removed.

#### ♦ SGDXS-330A



#### Note:

These drawings show the SERVOPACK with the terminal cover removed.

#### **■ Duct-ventilated SERVOPACKs**

Hardware Option Code: 0001

## ♦ SGDXS-470A, -550A



Approx. mass: 9.0 kg Unit: mm

## ◆ SGDXS-590A, -780A







Approx. mass: 15 kg Unit: mm