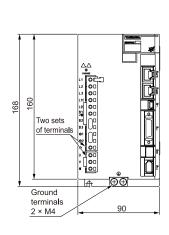

## ♦ SGDXS-3R8A

Approx. mass: 1.7 kg Unit: mm

# ♦ SGDXS-5R5A, -7R6A

Approx. mass: 1.7 kg Unit: mm