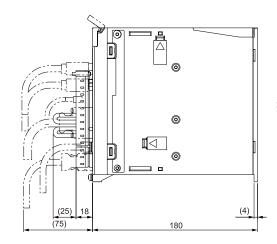

## **■** Front Cover Dimensions

# **■** Connector Specifications

| Connector No. | Model        | Number of Pins | Manufacturer                |
|---------------|--------------|----------------|-----------------------------|
| CN1           | 10226-59A3MB | 26             | 3M Japan Limited            |
| CN2           | 53984-0681   | 6              | Molex Japan Co., Ltd.       |
| CN6A/B        | 3-1734579-4  | 8              | Tyco Electronics Japan G.K. |
| CN7           | 2342993-1    | 5              | Tyco Electronics Japan G.K. |
| CN8           | 2294415-1    | 8              | Tyco Electronics Japan G.K. |