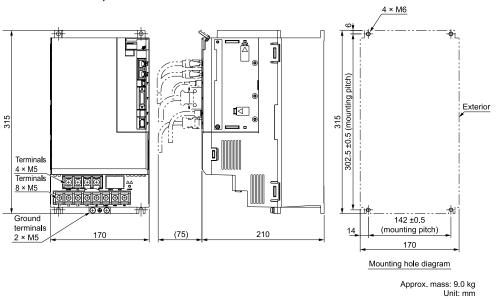

-1734579-4  | 8              | Tyco Electronics Japan G.K. |
| CN7           | 2342993-1    | 5              | Tyco Electronics Japan G.K. |
| CN8           | 2294415-1    | 8              | Tyco Electronics Japan G.K. |

#### Note:

The above connectors or their equivalents are used for the SERVOPACKs.

## **SERVOPACK External Dimensions**

## ■ Base-mounted SERVOPACKs

## ♦ SGDXS-R70A, -R90A, -1R6A



#### **♦ SGDXS-2R8A**



#### ♦ SGDXS-3R8A



#### ◆ SGDXS-5R5A, -7R6A







Approx. mass: 1.6 kg Unit: mm

#### ♦ SGDXS-120A





◆ SGDXS-180A, -200A





Approx. mass: 2.8 kg Unit: mm

#### Note:

These drawings show the SERVOPACK with the terminal cover removed.

#### ♦ SGDXS-330A



#### Note:

These drawings show the SERVOPACK with the terminal cover removed.

## ◆ SGDXS-470A, -550A



#### ◆ SGDXS-590A, -780A



Approx. mass: 16 kg Unit: mm

## ■ Rack-mounted SERVOPACKs

Hardware Option Code: 0001

## ♦ SGDXS-R70A, -R90A, -1R6A



#### ♦ SGDXS-2R8A



Approx. mass: 1.1 kg Unit: mm

## ♦ SGDXS-3R8A



Approx. mass: 1.7 kg Unit: mm

# ♦ SGDXS-5R5A, -7R6A



Approx. mass: 1.7 kg Unit: mm

#### ♦ SGDXS-120A



Approx. mass: 2.2 kg Unit: mm

## ♦ SGDXS-180A, -200A



#### Note:

These drawings show the SERVOPACK with the terminal cover removed.

#### ♦ SGDXS-330A



#### Note:

These drawings show the SERVOPACK with the terminal cover removed.

#### **■ Duct-ventilated SERVOPACKs**

Hardware Option Code: 0001

## ♦ SGDXS-470A, -550A



Approx. mass: 9.0 kg Unit: mm

## ◆ SGDXS-590A, -780A







Approx. mass: 15 kg Unit: mm