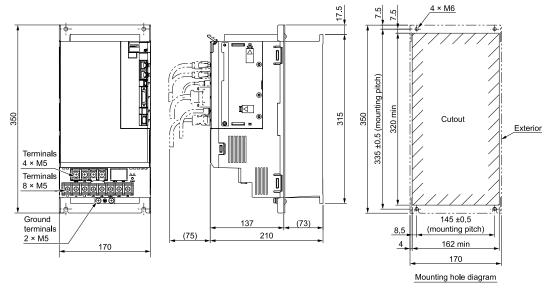

cover removed.

#### ♦ SGDXS-330A



#### Note:

These drawings show the SERVOPACK with the terminal cover removed.

## ◆ SGDXS-470A, -550A



#### ◆ SGDXS-590A, -780A



Approx. mass: 16 kg Unit: mm

## ■ Rack-mounted SERVOPACKs

Hardware Option Code: 0001

## ♦ SGDXS-R70A, -R90A, -1R6A



#### ♦ SGDXS-2R8A



Approx. mass: 1.1 kg Unit: mm

## ♦ SGDXS-3R8A



Approx. mass: 1.7 kg Unit: mm

# ♦ SGDXS-5R5A, -7R6A



Approx. mass: 1.7 kg Unit: mm

#### ♦ SGDXS-120A



Approx. mass: 2.2 kg Unit: mm

## ♦ SGDXS-180A, -200A



#### Note:

These drawings show the SERVOPACK with the terminal cover removed.

#### ♦ SGDXS-330A



#### Note:

These drawings show the SERVOPACK with the terminal cover removed.

#### **■ Duct-ventilated SERVOPACKs**

Hardware Option Code: 0001

## ♦ SGDXS-470A, -550A



Approx. mass: 9.0 kg Unit: mm

## ◆ SGDXS-590A, -780A







Approx. mass: 15 kg Unit: mm