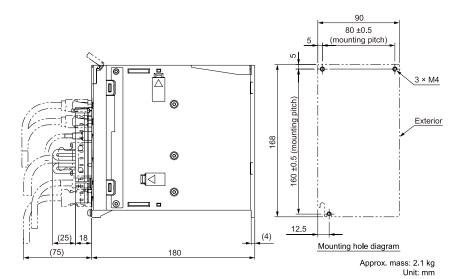

## ■ Rack-mounted SERVOPACKs

Hardware Option Code: 0001

## ♦ SGDXS-R70A, -R90A, -1R6A