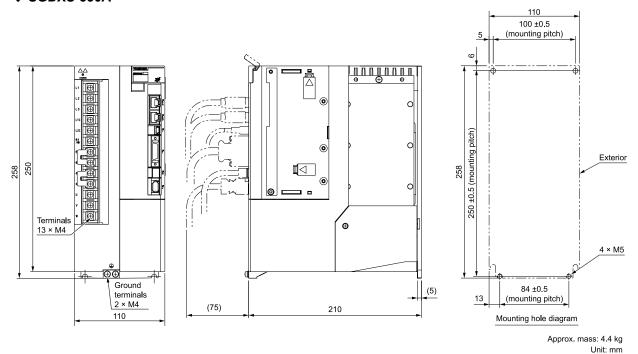

|
| CN2           | 53984-0681   | 6              | Molex Japan Co., Ltd.       |
| CN6A/B        | 3-1734579-4  | 8              | Tyco Electronics Japan G.K. |
| CN7           | 2342993-1    | 5              | Tyco Electronics Japan G.K. |
| CN8           | 2294415-1    | 8              | Tyco Electronics Japan G.K. |

#### Note:

The above connectors or their equivalents are used for the SERVOPACKs.

## **SERVOPACK External Dimensions**

## ■ Base-mounted SERVOPACKs

## ♦ SGDXS-R70A, -R90A, -1R6A



#### **♦ SGDXS-2R8A**



#### ♦ SGDXS-3R8A



#### ◆ SGDXS-5R5A, -7R6A







Approx. mass: 1.6 kg Unit: mm

#### ♦ SGDXS-120A





◆ SGDXS-180A, -200A





Approx. mass: 2.8 kg Unit: mm

#### Note:

These drawings show the SERVOPACK with the terminal cover removed.

#### ♦ SGDXS-330A



#### Note:

These drawings show the SERVOPACK with the terminal cover removed.

## ◆ SGDXS-470A, -550A



#### ◆ SGDXS-590A, -780A



Approx. mass: 16 kg Unit: mm

## ■ Rack-mounted SERVOPACKs

Hardware Option Code: 0001

## ♦ SGDXS-R70A, -R90A, -1R6A



#### ♦ SGDXS-2R8A



Approx. mass: 1.1 kg Unit: mm

## ♦ SGDXS-3R8A



Approx. mass: 1.7 kg Unit: mm

# ♦ SGDXS-5R5A, -7R6A



Approx. mass: 1.7 kg Unit: mm

#### ♦ SGDXS-120A



Approx. mass: 2.2 kg Unit: mm

## ♦ SGDXS-180A, -200A



#### Note:

These drawings show the SERVOPACK with the terminal cover removed.

#### ♦ SGDXS-330A



#### Note:

These drawings show the SERVOPACK with the terminal cover removed.

#### **■ Duct-ventilated SERVOPACKs**

Hardware Option Code: 0001

## ♦ SGDXS-470A, -550A



Approx. mass: 9.0 kg Unit: mm

##