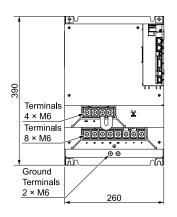

awings show the SERVOPACK with the terminal cover removed.

## ◆ SGDXS-470A, -550A



#### ◆ SGDXS-590A, -780A



Approx. mass: 16 kg Unit: mm

## ■ Rack-mounted SERVOPACKs

Hardware Option Code: 0001

## ♦ SGDXS-R70A, -R90A, -1R6A



#### ♦ SGDXS-2R8A



Approx. mass: 1.1 kg Unit: mm

## ♦ SGDXS-3R8A



Approx. mass: 1.7 kg Unit: mm

# ♦ SGDXS-5R5A, -7R6A



Approx. mass: 1.7 kg Unit: mm

#### ♦ SGDXS-120A



Approx. mass: 2.2 kg Unit: mm

## ♦ SGDXS-180A, -200A



#### Note:

These drawings show the SERVOPACK with the terminal cover removed.

#### ♦ SGDXS-330A



#### Note:

These drawings show the SERVOPACK with the terminal cover removed.

#### **■ Duct-ventilated SERVOPACKs**

Hardware Option Code: 0001

## ♦ SGDXS-470A, -550A



Approx. mass: 9.0 kg Unit: mm

## ◆ SGDXS-590A, -780A







Approx. mass: 15 kg Unit: mm