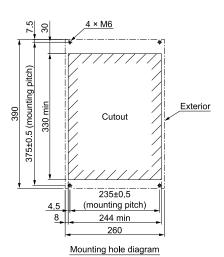

## **SERVOPACK External Dimensions**

## ■ Base-mounted SERVOPACKs

## ♦ SGDXS-R70A, -R90A, -1R6A