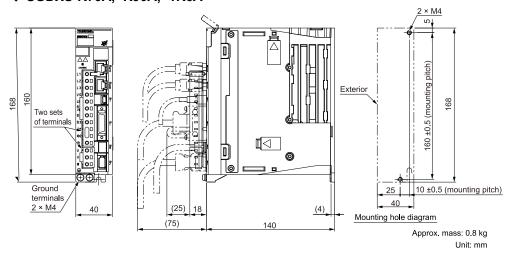

t Cover Dimensions



# **■** Connector Specifications

| Connector No. | Model        | Number of Pins | Manufacturer                |
|---------------|--------------|----------------|-----------------------------|
| CN1           | 10226-59A3MB | 26             | 3M Japan Limited            |
| CN2           | 53984-0681   | 6              | Molex Japan Co., Ltd.       |
| CN6A/B        | 3-1734579-4  | 8              | Tyco Electronics Japan G.K. |
| CN7           | 2342993-1    | 5              | Tyco Electronics Japan G.K. |
| CN8           | 2294415-1    | 8              | Tyco Electronics Japan G.K. |

#### Note:

The above connectors or their equivalents are used for the SERVOPACKs.

## **SERVOPACK External Dimensions**

## ■ Base-mounted SERVOPACKs

## ♦ SGDXS-R70A, -R90A, -1R6A



#### **♦ SGDXS-2R8A**



#### ♦ SGDXS-3R8A



#### ◆ SGDXS-5R5A, -7R6A







Approx. mass: 1.6 kg Unit: mm

#### ♦ SGDXS-120A





◆ SGDXS-180A, -200A





Approx. mass: 2.8 kg Unit: mm

#### Note:

These drawings show the SERVOPACK with the terminal cover removed.

#### ♦ SGDXS-330A



#### Note:

These drawings show the SERVOPACK with the terminal cover removed.

## ◆ SGDXS-470A, -550A



#### ◆ SGDXS-590A, -780A



Approx. mass: 16 kg Unit: mm

## ■ Rack-mounted SERVOPACKs

Hardware Option Code: 0001

## ♦ SGDXS-R70A, -R90A, -1R6A



#### ♦ SGDXS-2R8A



Approx. mass: 1.1 kg Unit: mm

## ♦ SGDXS-3R8A



Approx. mass: 1.7 kg Unit: mm

# ♦ SGDXS-5R5A, -7R6A



Approx. mass: 1.7 kg Unit: mm

#### ♦ SGDXS-120A



Approx. mass: 2.2 kg Unit: mm

## ♦ SGDXS-180A, -200A



#### Note:

These