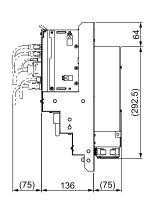

ings show the SERVOPACK with the terminal cover removed.

## ◆ SGDXS-470A, -550A



#### ◆ SGDXS-590A, -780A



Approx. mass: 16 kg Unit: mm

## ■ Rack-mounted SERVOPACKs

Hardware Option Code: 0001

## ♦ SGDXS-R70A, -R90A, -1R6A



#### ♦ SGDXS-2R8A



Approx. mass: 1.1 kg Unit: mm

## ♦ SGDXS-3R8A



Approx. mass: 1.7 kg Unit: mm

# ♦ SGDXS-5R5A, -7R6A



Approx. mass: 1.7 kg Unit: mm

#### ♦ SGDXS-120A



Approx. mass: 2.2 kg Unit: mm

## ♦ SGDXS-180A, -200A



#### Note:

These drawings show the SERVOPACK with the terminal cover removed.

#### ♦ SGDXS-330A



#### Note:

These drawings show the SERVOPACK with the terminal cover removed.

#### **■ Duct-ventilated SERVOPACKs**

Hardware Option Code: 0001

## ♦ SGDXS-470A, -550A



Approx. mass: 9.0 kg Unit: mm

## ◆ SGDXS-590A, -780A







Approx. mass: 15 kg Unit: mm