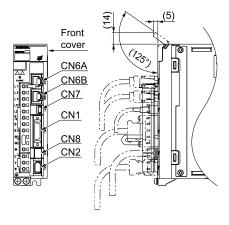

# **Front Cover Dimensions and Connector Specifications**

The connector shapes and pin assignments depend on the interfaces of the SERVOPACK. Refer to the following figures and table.

## **■** Front Cover Dimensions

# **■** Connector Specifications

| Connector No. | Model        | Number of Pins | Manufacturer                |
|---------------|--------------|----------------|-----------------------------|
| CN1           | 10226-59A3MB | 26             | 3M Japan Limited            |
| CN2           | 53984-0681   | 6              | Molex Japan Co., Ltd.       |
| CN6A/B        | 3-1734579-4  | 8              | Tyco Electronics Japan G.K. |
| CN7           | 2342993-1    | 5              | Tyco Electronics Japan G.K. |
| CN8           | 2294415-1    | 8              | Tyco Electronics Japan G.K. |