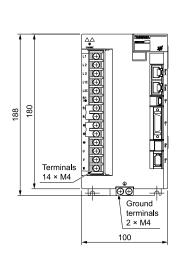

## **■** Front Cover Dimensions

# **■** Connector Specifications

| Connector No. | Model        | Number of Pins | Manufacturer                |
|---------------|--------------|----------------|-----------------------------|
| CN1           | 10226-59A3MB | 26             | 3M Japan Limited            |
| CN2           | 53984-0681   | 6              | Molex Japan Co., Ltd.       |
| CN6A/B        | 3-1734579-4  | 8              | Tyco Electronics Japan G.K. |
| CN7           | 2342993-1    | 5              | Tyco Electronics Japan G.K. |
| CN8           | 2294415-1    | 8              | Tyco Electronics Japan G.K. |