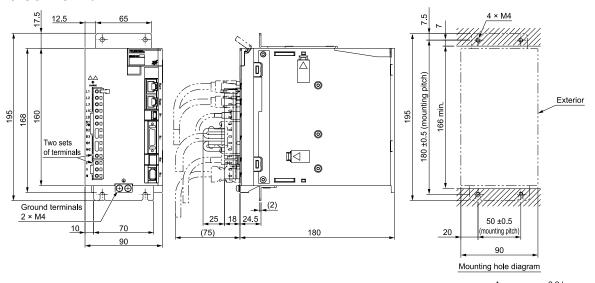

l Dimensions**

## ■ Base-mounted SERVOPACKs

## ♦ SGDXS-R70A, -R90A, -1R6A



#### **♦ SGDXS-2R8A**



#### ♦ SGDXS-3R8A



#### ◆ SGDXS-5R5A, -7R6A







Approx. mass: 1.6 kg Unit: mm

#### ♦ SGDXS-120A





◆ SGDXS-180A, -200A





Approx. mass: 2.8 kg Unit: mm

#### Note:

These drawings show the SERVOPACK with the terminal cover removed.

#### ♦ SGDXS-330A



#### Note:

These drawings show the SERVOPACK with the terminal cover removed.

## ◆ SGDXS-470A, -550A



#### ◆ SGDXS-590A, -780A



Approx. mass: 16 kg Unit: mm

## ■ Rack-mounted SERVOPACKs

Hardware Option Code: 0001

## ♦ SGDXS-R70A, -R90A, -1R6A



#### ♦ SGDXS-2R8A



Approx. mass: 1.1 kg Unit: mm

## ♦ SGDXS-3R8A



Approx. mass: 1.7 kg Unit: mm

# ♦ SGDXS-5R5A, -7R6A



Approx. mass: 1.7 kg Unit: mm

#### ♦ SGDXS-120A



Approx. mass: 2.2 kg Unit: mm

## ♦ SGDXS-180A, -200A



#### Note:

These drawings show the SERVOPACK with the terminal cover removed.

#### ♦ SGDXS-330A



#### Note:

These drawings show the SERVOPACK with the terminal cover removed.

#### **■ Duct-ventilated SERVOPACKs**

Hardware Option Code: 0001

## ♦ SGDXS-470A, -550A



Approx. mass: 9.0 kg Unit: mm

## ◆ SGDXS-590A, -780A







Approx. mass: 15 kg Unit: mm