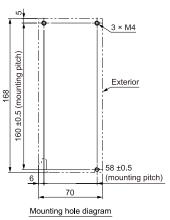

l        | Number of Pins | Manufacturer                |
|---------------|--------------|----------------|-----------------------------|
| CN1           | 10226-59A3MB | 26             | 3M Japan Limited            |
| CN2           | 53984-0681   | 6              | Molex Japan Co., Ltd.       |
| CN6A/B        | 3-1734579-4  | 8              | Tyco Electronics Japan G.K. |
| CN7           | 2342993-1    | 5              | Tyco Electronics Japan G.K. |
| CN8           | 2294415-1    | 8              | Tyco Electronics Japan G.K. |

#### Note:

The above connectors or their equivalents are used for the SERVOPACKs.

## **SERVOPACK External Dimensions**

## ■ Base-mounted SERVOPACKs

## ♦ SGDXS-R70A, -R90A, -1R6A



#### **♦ SGDXS-2R8A**



#### ♦ SGDXS-3R8A



#### ◆ SGDXS-5R5A, -7R6A







Approx. mass: 1.6 kg Unit: mm

#### ♦ SGDXS-120A





◆ SGDXS-180A, -200A





Approx. mass: 2.8 kg Unit: mm

#### Note:

These drawings show the SERVOPACK with the terminal cover removed.

#### ♦ SGDXS-330A



#### Note:

These drawings show the SERVOPACK with the terminal cover removed.

## ◆ SGDXS-470A, -550A



#### ◆ SGDXS-590A, -780A



Approx. mass: 16 kg Unit: mm

## ■ Rack-mounted SERVOPACKs

Hardware Option Code: 0001

## ♦ SGDXS-R70A, -R90A, -1R6A



#### ♦ SGDXS-2R8A



Approx. mass: 1.1 kg Unit: mm

## ♦ SGDXS-3R8A



Approx. mass: 1.7 kg Unit: mm

# ♦ SGDXS-5R5A, -7R6A



Approx. mass: 1.7 kg Unit: mm

#### ♦ SGDXS-120A



Approx. mass: 2.2 kg Unit: mm

## ♦ SGDXS-180A, -200A



#### Note:

These drawings show the SERVOPACK with the terminal cover removed.

#### ♦ SGDXS-330